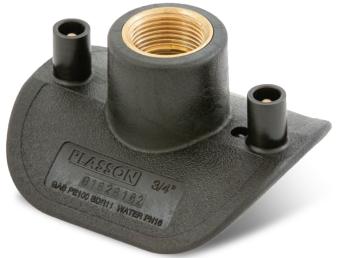

## **PLASSON Sensor Adaptor**

PLASSON Sensor Adaptor provides a dedicated solution for connecting the sensor to the piping system, eliminating the need to apply improvised connections with high risk of leakage.
PLASSON's Sensor adaptors enable quick and easy integration of various sensors onto a wide range of PE pipe diameters.

## Universal

Two Saddles cover extensive range of pipe diameters:

• Main pipe 110mm (4" IPS ) up to 400mm (16" IPS) - Catalogue numbers

| Female Thread diameter            | 1/2"          | 3/4"          | 1"            |
|-----------------------------------|---------------|---------------|---------------|
| ISO 7-1 Rp brass thread           | 493803400005  | 493803400007  | 493803400010  |
| ISO 7-1 Rp stainless Steel thread | 493803400005S | 493803400007S | 493803400010S |
| NPT stainless steel thread        | 4938T3400005S | 4938T3400007S | 4938T3400010S |

• Main pipe 450mm (18" IPS) up to 1200mm (48" IPS) - Catalogue numbers

| Female Thread diameter            | 1/2"          | 3/4"          | 1"            |
|-----------------------------------|---------------|---------------|---------------|
| ISO 7-1 Rp brass thread           | 493803900005  | 493803900007  | 493803900010  |
| ISO 7-1 Rp stainless Steel thread | 493803900005S | 493803900007S | 493803900010S |
| NPT stainless steel thread        | 4938T3900005S | 4938T3900007S | 4938T3900010S |