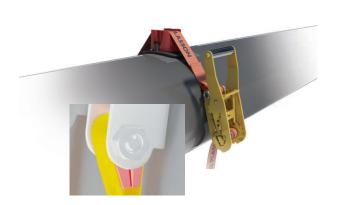

## Fast and simple installation

The Sensor Adaptor is designed to deal with the challenges of connecting to large PE pipes by obtaining full contact along the welding area. Challenges may be caused by ovality, deformation resulting from aging, handling and storage. Using one of the two unique yet simple clamping device options (strap or bolt) ensures the correct welding of the Sensor Adaptor.

Correct tightening force indicator on strap mechanism