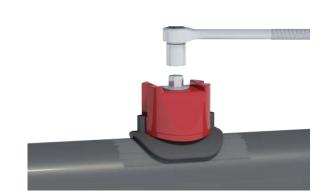

## Fast and simple installation

The Sensor Adaptor is designed to deal with the challenges of connecting to large PE pipes by obtaining full contact along the welding area. Challenges may be caused by ovality, deformation resulting from aging, handling and storage. Using one of the two unique yet simple clamping device options (strap or bolt) ensures the correct welding of the Sensor Adaptor.

## **Clamping Tool for Sensor Adaptor - Catalogue numbers**

| Pipe diameter mm              | Description           | Catalogue number |
|-------------------------------|-----------------------|------------------|
| 110-1200mm (4" IPS - 48" IPS) | Full set version      | 29144.4706.000   |
| 110-1200mm (4" IPS - 48" IPS) | Version without strap | 29144.4706.001   |
|                               |                       | 9=1              |
|                               |                       | 111              |
|                               |                       |                  |